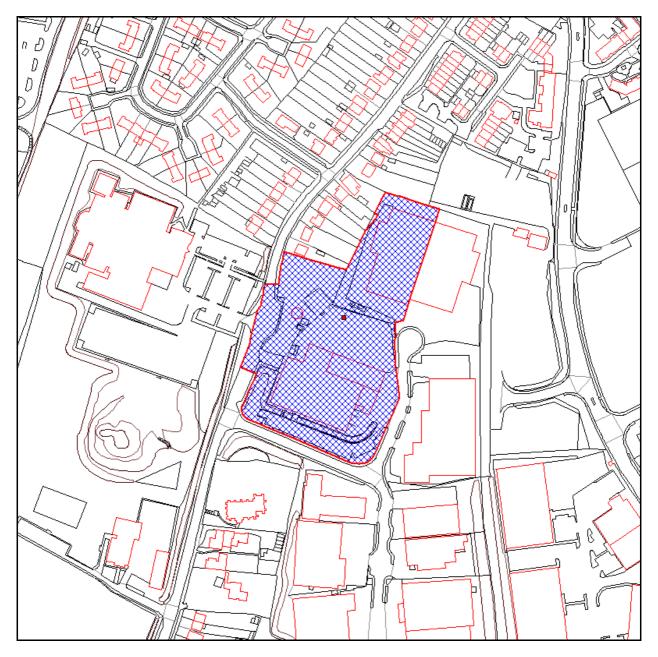

## TM/12/02631/FL

Messenger House New Hythe Lane Larkfield Aylesford Kent ME20 6SG

Demolition of all existing buildings and structures on site; ground works to create development levels; construction of a new 870 sq m, three storey KM Group headquarters office; construction of 55 dwellings including garages; creation of a new vehicular access from Sheldon Way and New Hythe Lane, including provision of a new mini roundabout; provision of access roads, footpaths, landscaping and associated infrastructure